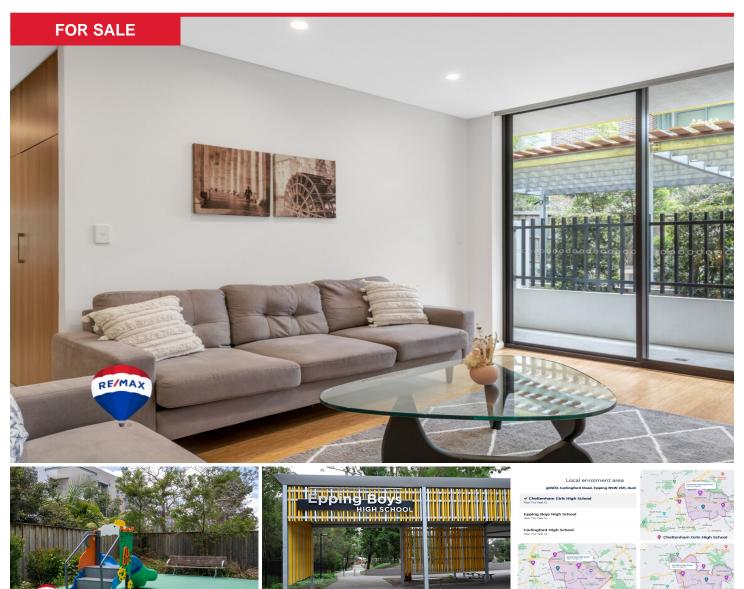

### G03/24 Carlingford road, Epping

North Facing, Large Country Yard, Kitchen with Windows

Featuring three spacious bedrooms and two bathrooms, this property is perfect for families or professionals looking for a comfortable and convenient home. The apartment also includes a carport space, providing secure parking for your vehicle.

With a land area of 145 sqm and a building area of 126 sqm, this apartment offers ample space for comfortable living. Constructed in 2018, the property boasts contemporary design and high-quality finishes throughout.

#### **Location Feature:**

- 400m to Epping Station
- 600m to Coles
- 10mins drive to Macquarie Center
- 15mins metro to Chatswood
- 26mins train to Central Station

**High School catchment:** 

Cheltenham Girls High School (2.5 km) Epping Boys High School (3 km) Carlingford High School (3.6 km)